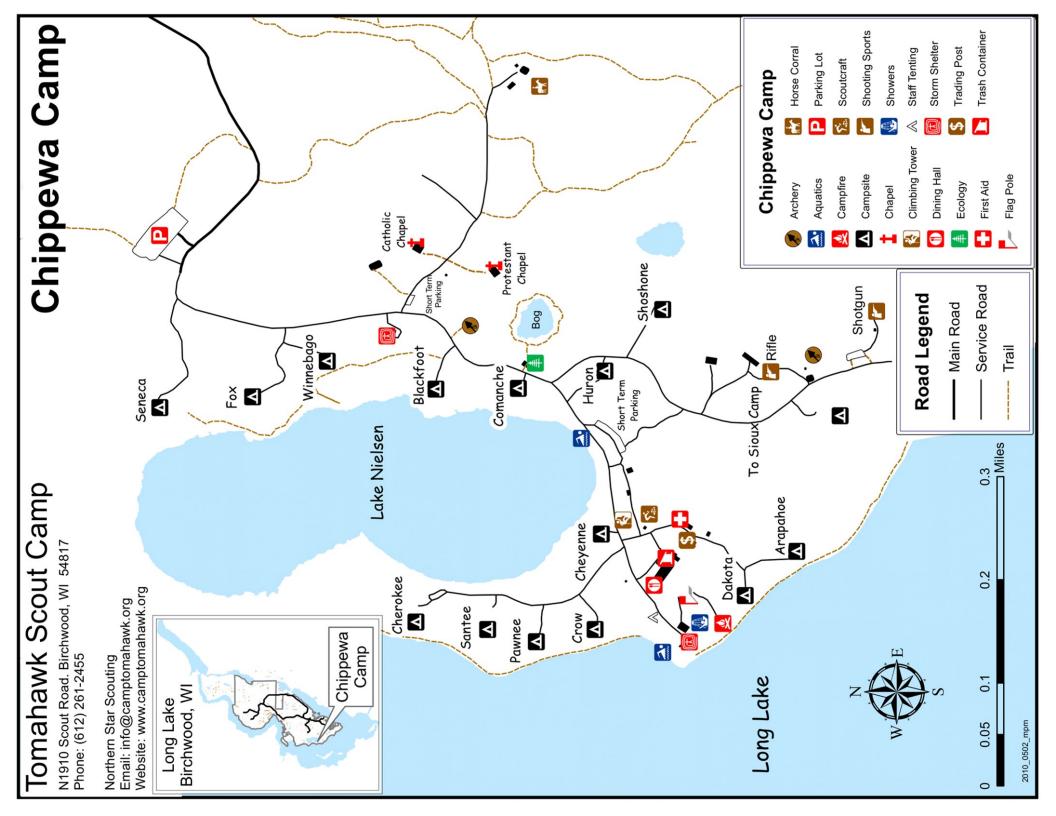

If you are in Arapahoe, Dakota, Cheyenne, Crow, Pawnee, Santee, or Cherokee, head to the Beach Shelter.

If you are in Comanche, Huron, Shoshone, Blackfoot, Winnebago, Fox or Seneca head to the Blackfoot Shelter.

#### **Logging Camp**

Please arrive as closely to your start time as possible

- 2:00 Session arrive by car at 2:00. Program until 3:30
- **3:00 Session arrive on foot at 3:00**. Program until 4:30
- 4:00 Session arrive by car at 4:00. Program until 5:30

#### **Horse Corral**

- 2:00 Session arrive by 2:00
- 3:00 Session arrive by 3:30
- \$20 per person. Charged to unit account.
- Units scheduled for an hour and a half.
  - 20 minutes to gear up, review rules, and get on horses
  - 1 hour ride
  - 10 minutes to dismount, put gear away
- Weight Limit: Must be under 225 lbs. to ride.
- Riders are required to wear closed-toe shoes and long pants