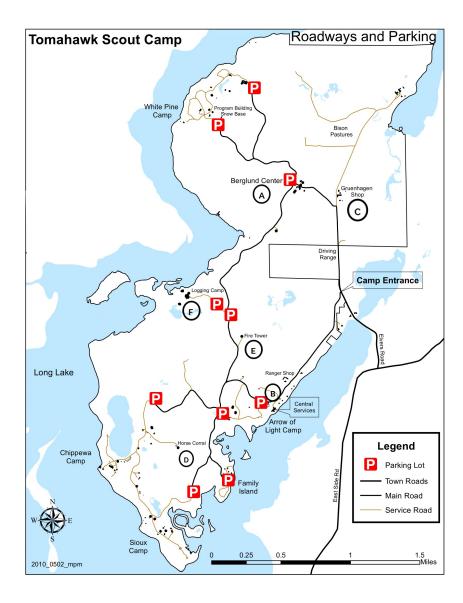

#### Key:

A. Berglund Welcome Center

D. Horse Corral

B. Central Services

E. Fire Tower

C. Gruenhagen Shop

F. Logging Camp

**#1:** Upon arrival each vehicle will be greeted at Berglund Welcome Center and issued a parking permit. Everyone with the exception of the camping coordinator should go to your campsite to start camp setup. Your camp coordinator will stay at the Berglund Welcome Center while we do the following: